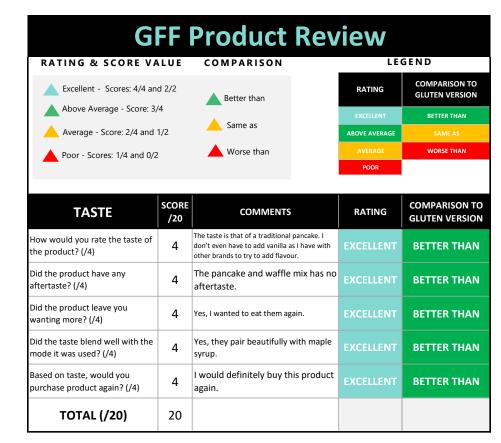

| LOOK & FEEL                                                | SCORE<br>/20 | COMMENTS                                                                                                        | RATING    | COMPARISON TO GLUTEN VERSION |  |
|------------------------------------------------------------|--------------|-----------------------------------------------------------------------------------------------------------------|-----------|------------------------------|--|
| Did the look of the product meet expectations? (/4)        | 4            | Yes, out of the box, it looks like<br>pancake mix. Also, when cooked they<br>are perfect pancakes.              | EXCELLENT | BETTER THAN                  |  |
| Did the preparation of the product meet expectations? (/4) | 4            | Yes, this mix makes light and fluffy pancakes that can be as thick/thin as you like.                            | EXCELLENT | BETTER THAN                  |  |
| Was the texture as expected for the product? (/4)          | 4            | Yes, the texture is lovely. They light and fluffy pancakes and unlike other brands they aren't chewy or spongy. | EXCELLENT | BETTER THAN                  |  |
| Did the texture withstand the mode it was used? (/4)       | 4            | The texture is perfect and does not soak up too much syrup.                                                     | EXCELLENT | BETTER THAN                  |  |
| Based on texture, would you purchase product again? (/4)   | 4            | Yes, I would I would buy this product again.                                                                    | EXCELLENT | BETTER THAN                  |  |
| TOTAL (/20)                                                | 20           |                                                                                                                 | _         |                              |  |

| MISC                                                           | SCORE<br>/10 | COMMENTS                                                                                                                          | RATING           | COMPARISON TO GLUTEN VERSION |
|----------------------------------------------------------------|--------------|-----------------------------------------------------------------------------------------------------------------------------------|------------------|------------------------------|
| Did the size of the product represent value for the cost? (/2) | 1            | The product is in line with other gluten-free mixes. Though the package sizes is similar to regular waffles ,the price is higher. | ABOVE<br>AVERAGE | SAME AS                      |
| Did the size of the product meet expectations? (/2)            | 2            | The size of the product is the same as other gluten-free pancake mixes, but smaller than regular versions.                        | ABOVE<br>AVERAGE | BETTER THAN                  |
| Were all ingredients easily identifiable on packaging? (/2)    | 2            | Yes, the ingredients are easy to find and are all listed on the package.                                                          | EXCELLENT        | BETTER THAN                  |
| Is product made in gluten-free facility? (/2)                  | 2            | Yes, Kinnikinnick gluten-free facilities are one of the largest in the world. Also, dairy, peanut, nut & soy free.                | EXCELLENT        | BETTER THAN                  |
| Would you recommend this product? (/2)                         | 2            | I would highly recommend this product.                                                                                            | EXCELLENT        | BETTER THAN                  |
| TOTAL (/10)                                                    | 9            |                                                                                                                                   |                  |                              |

| GFF REVIEW OVERALL RESULTS                                                                                                                                         |                           |                                 |  |  |  |  |
|--------------------------------------------------------------------------------------------------------------------------------------------------------------------|---------------------------|---------------------------------|--|--|--|--|
| 49                                                                                                                                                                 | EXCELLENT                 | SAME AS                         |  |  |  |  |
| SCORE (/50)                                                                                                                                                        | RATING                    | COMPARISON TO<br>GLUTEN VERSION |  |  |  |  |
| This is an excellent gluten-free of this pancake mix gives you that pancakes should have. I've tried maple syrup and also with blue delicious, no matter how you p | GFF SEAL OF APPROVAL  *** |                                 |  |  |  |  |
| COMM                                                                                                                                                               | GFF SEAL OF APPROVAL      |                                 |  |  |  |  |